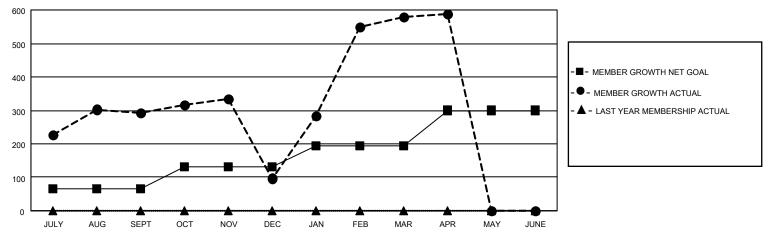

## GOALS AND ACTUAL MEMBERS CUMULATIVE

| DROPPED CLUBS: 9 |     | 157 CLUBS OF 196 ADDED 1 OR       | GENDER DISTRIBUTION             |                                  |  |
|------------------|-----|-----------------------------------|---------------------------------|----------------------------------|--|
|                  |     | MORE NEW MEMBERS                  | MALE<br>FEMALE                  | 4,478 (69.72%)<br>1,945 (30.28%) |  |
| DROPPED MEMBERS  |     | NON BINARY<br>PREFER NOT TO ANSWI |                                 | 0 (0.00%)                        |  |
| DECEASED         | 21  |                                   | THE ENTITY TO ANOWER            | 0 (0.0070)                       |  |
| CLUB CANCELLED   | 167 | CLICK HERE FOR CUMULATIVE         | TOTAL FAMILY UNIT MEMBERS 2,377 |                                  |  |
| OTHER            | 349 | MEMBERSHIP DATA                   |                                 |                                  |  |
| TOTAL            | 537 |                                   | FAMILY MEMBERS PAYING HAI       | LF DUES 1,346                    |  |

## MONTHLY MEMBERSHIP PROGRESS REPORT

LOCATION INDIA District 324 M Results as of: 4/30/2022

| Clubs RESULTS FOR 2021-2022 |   |   |   | Members RESULTS FOR 2021-2022 |     |     |     |
|-----------------------------|---|---|---|-------------------------------|-----|-----|-----|
|                             |   |   |   |                               |     |     |     |
| JULY/AUG/SEPT               | 3 | 6 | 4 | JULY/AUG/SEPT                 | 65  | 477 | 153 |
| OCT/NOV/DEC                 | 3 | 0 | 4 | OCT/NOV/DEC                   | 65  | 107 | 291 |
| JAN/FEB/MAR                 | 3 | 0 | 0 | JAN/FEB/MAR                   | 65  | 588 | 56  |
| APR/MAY/JUNE                | 1 | 1 | 1 | APR/MAY/JUNE                  | 105 | 46  | 37  |