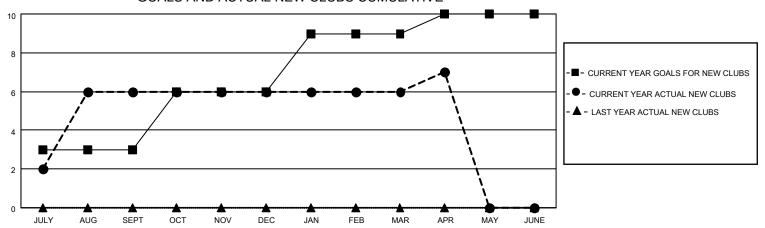

## GOALS AND ACTUAL NEW CLUBS CUMULATIVE

## MONTHLY MEMBERSHIP PROGRESS REPORT

LOCATION INDIA District 324 M Results as of: 4/30/2022

| Clubs RESULTS FOR 2021-2022 |   |   |   | Members RESULTS FOR 2021-2022 |     |     |     |
|-----------------------------|---|---|---|-------------------------------|-----|-----|-----|
|                             |   |   |   |                               |     |     |     |
| JULY/AUG/SEPT               | 3 | 6 | 4 | JULY/AUG/SEPT                 | 65  | 477 | 153 |
| OCT/NOV/DEC                 | 3 | 0 | 4 | OCT/NOV/DEC                   | 65  | 107 | 291 |
| JAN/FEB/MAR                 | 3 | 0 | 0 | JAN/FEB/MAR                   | 65  | 588 | 56  |
| APR/MAY/JUNE                | 1 | 1 | 1 | APR/MAY/JUNE                  | 105 | 46  | 37  |